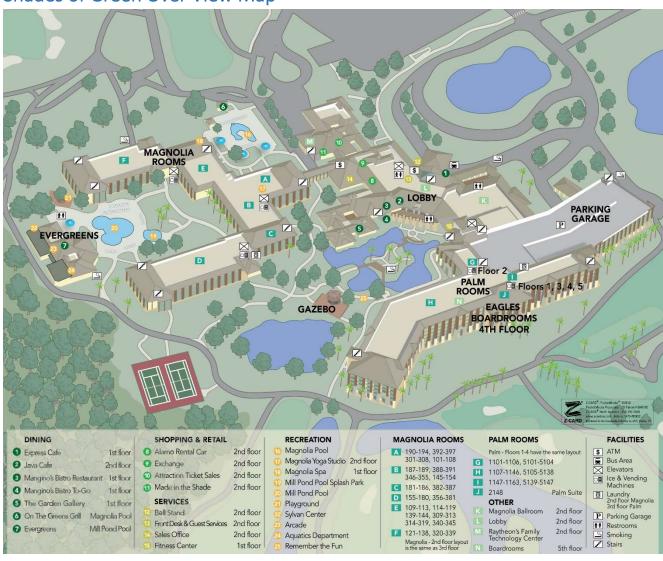

es from all WDW onsite resorts.

#### Walt Monorail

- To Epcot From TTC
- To Magic Kingdom from TTC or Contemporary, Grand Floridian, or Polynesian Hotels.

#### Disney Springs Boat transportation

#### This is offered daily from 10:00am-11:30pm, every 20 minutes.

• **Yellow route** - Sassagoula River Cruise goes to and from Port Orleans French Quarter and **Riverside from the Marketplace Dock**.

#### Contemporary Boat

- Red Flag boats go from Magic Kingdom and Contemporary to Wilderness Lodge
- Green Flag boats go from Magic Kingdom and Contemporary to Fort Wilderness Resort.

Transportation Map <a href="http://www.clanward.com/disney/Maps/wdw-transport-map-full.jpg">http://www.clanward.com/disney/Maps/wdw-transport-map-full.jpg</a>



# **Hotel Info**

Shades of Green Over View Map



# Shades of Green Map with room Numbers



Address: 1950 West Magnolia Palm Dr, Lake Buena Vista, FL 32830

Phone: (407) 824-3400

# Ward Meal Reservations:

Bon Voyage Adventure Breakfast

Fantasmic Dining Package: Mama Melrose's

**Dinner Chef Mickey's Father's Day** 

Disney Villains After Hours - June 13, 2019



## Feast, Then Fantasmic!

Reserve your VIP spot at this dazzling nighttime spectacular, along with a delightful dining package.

Whether you prefer the casual ambiance of Mama Melrose's Ristorante Italiano, the bustling lunch scene at Hollywood & Vine or the fine dining vibe of The Hollywood Brown Derby, you'll be sure to savor a mouthwatering meal before <a href="Fantasmic">Fantasmic</a>!, a stunning musical show of colorful waterworks, exciting fireworks and a host of Dis