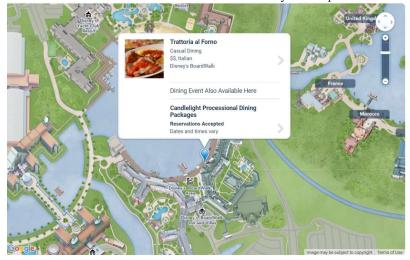

# Bon Voyage Adventure Breakfast Trattoria al Forno

#### Breakfast

7:30 AM - 12:05 PM

#### \$59 each

https://disneyworld.disney.go.com/dining/boardwalk/trattoria-al-forno/

Jump-start your morning with a hearty breakfast featuring beloved Characters from some of your favorite Disney fairytales.