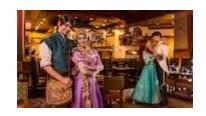

Familiar faces from popular animated tales such as Tangled and The Little Mermaid will be drifting through the restaurant and stopping by your table to meet you while you dine on delicious morning staples. You may encounter such Characters as:

- Ariel
- Prince Eric
- Rapunzel
- Flynn Rider

Be sure to get autographs and photos—and share your own hopes and dreams with a visiting Prince or Princess.

Note: Disney Characters join Guests for breakfast only. Character appearances are subject to change.