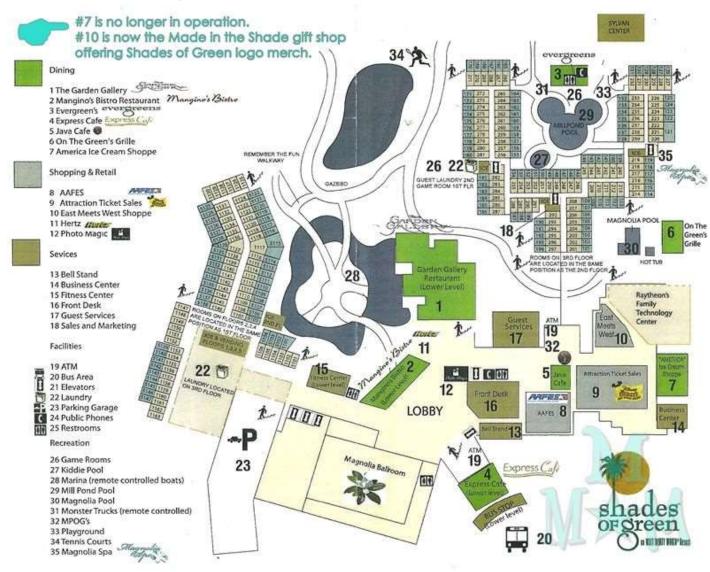

# Shades of Green Map with room Numbers

Address: 1950 West Magnolia Palm Dr, Lake Buena Vista, FL 32830

Phone: (407) 824-3400