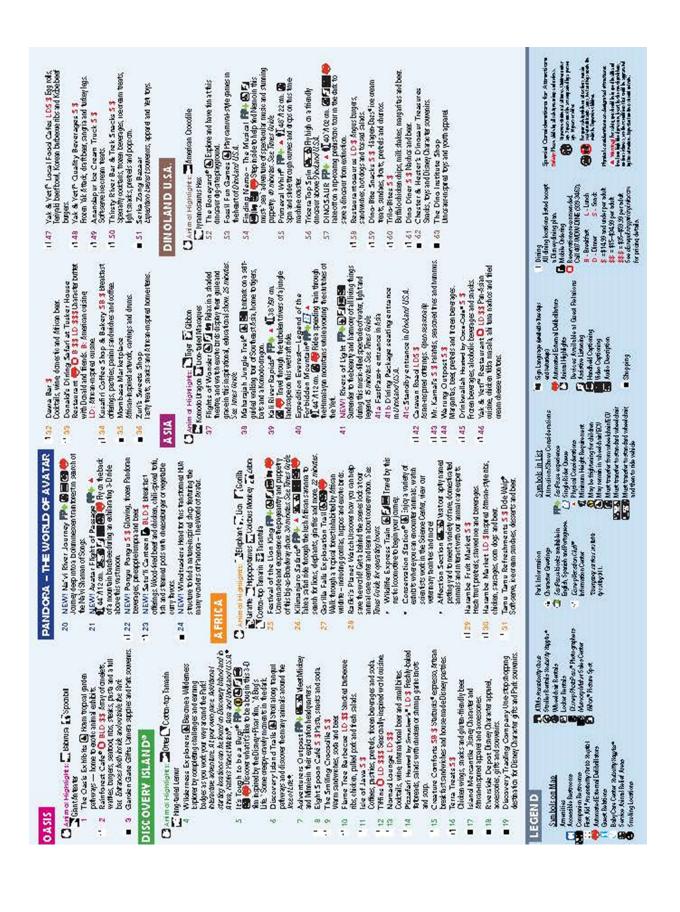

# Park Maps Magic Kingdom Map

#### **Epcot Map**

### **Hollywood Studios Map**

# **Animal Kingdom Map**

# **Disney Springs Map**