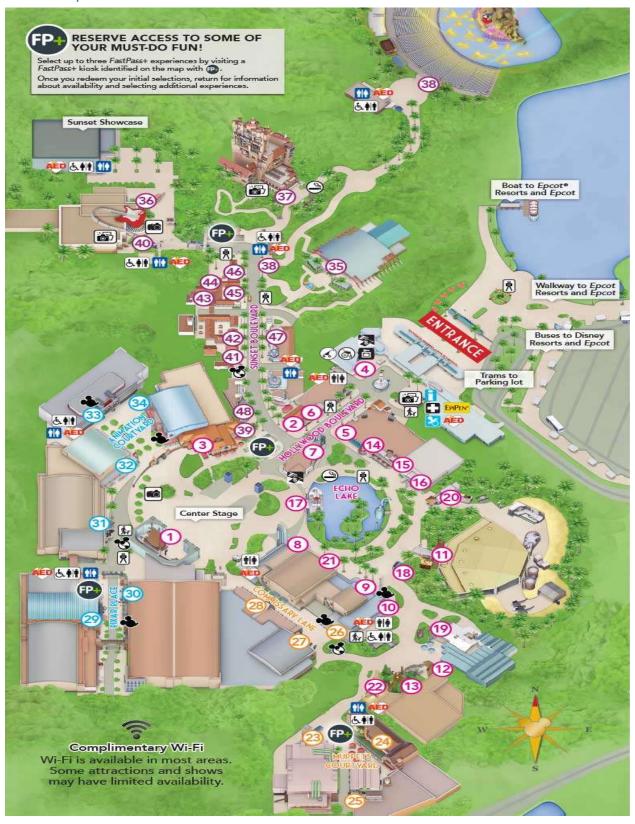

tickets for \$109. Tickets for these specific Disney Villains After Hours event nights will go on sale April 29.

Here are the event dates for Disney Villains After Hours:

#### Thursday, June 13, 2019

Joining us for this year's event? Be sure to share your experience with us using #VillainsAfterHours.

## What To Do's

- 1. **The Hei Hei Cone** is a blue cone that is filled with a layer of Pineapple DOLE Whip®, Raspberry Soft-serve, Sugar-Piece eyes, and a Sour Candy 'Comb'. Doesn't it look amazing?! This cone is found exclusively at Aloha Isle. You can get your very own Hei Hei Cone for only \$5.49.—
- 2. Trader Sam's Drinks and show Menu Link
- 3. Resort Hop- Coronado Springs and Fort Wilderness

# Park Maps Magic Kingdom Map





#### **Epcot Map**





### **Hollywood Studios Map**





# **Animal Kingdom Map**





# **Disney Springs Map**



#### SERIOUS SHOPPING

#### Fashions & Sportswear

- Fit2Run, The Runner's Superstore
- 5. 13

- Curl® by Sammy Duvall United World Soccer Tommy Bahama Lucky Brand 49
- 50. 52. American Threads ZARA
- Columbia Sportswear

- 63.
- Everything But Water Lilly Pulitzer Free People JOHNNY WAS
- kate spade new york Vince Camuto LACOSTE 69.
- Shore
- Stance
- Superdry 2017 Oakley
- 71. 73. 74. 75. 77. 78.
- Volcom Levi's<sup>6</sup>
- 79.
- Anthropologie
- francesca's UNDER ARMOUR® BRAND HOUSE
- 96. UNIQUO
- Twenty Eight & Main at Marketplace Co-Op
- 108. Tren-D 125. Disney Design-a-Tee Presented by Hanes\*

#### Toys & Games

- Super Hero Headquarters
  Star Wars™ Galactic Outpost
  Dino-Store at T-REX™
  Build-A-Dino® by Build-A-Bear