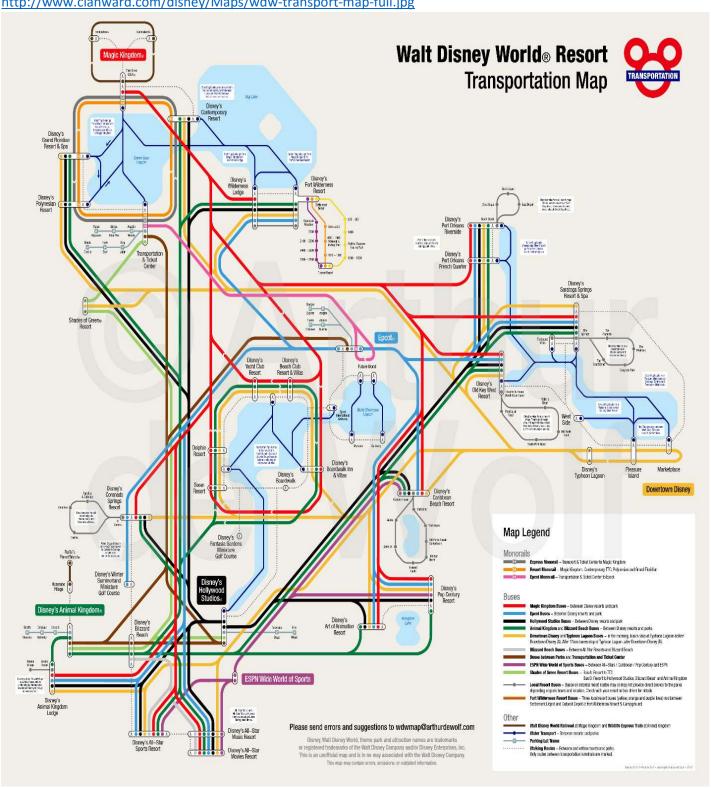

# **Disney Transportation**

On line full map

#### Transportation and Ticket Center (TTC)

The **Transportation and Ticket Center (TTC)** is an intermodal monorail, ferry, and bus transportation hub on the Walt Disney World Resort. The station serves both the Magic Kingdom and Epcot spurs of the Walt Disney World Monorail System.

#### **Disney Busses**

Disney buses on average run every 20 minutes from all WDW onsite resorts.

#### Walt Monorail

- To Epcot From TTC
- To Magic Kingdom from TTC or Contemporary, Grand Floridian, or Polynesian Hotels.

#### Disney Springs Boat transportation

#### This is offered daily from 10:00am-11:30pm, every 20 minutes.

• **Yellow route** - Sassagoula River Cruise goes to and from Port Orleans French Quarter and **Riverside from the Marketplace Dock**.

#### Contemporary Boat

- Red Flag boats go from Magic Kingdom and Contemporary to Wilderness Lodge
- Green Flag boats go from Magic Kingdom and Contemporary to Fort Wilderness Resort.

Transportation Map <a href="http://www.clanward.com/disney/Maps/wdw-transport-map-full.jpg">http://www.clanward.com/disney/Maps/wdw-transport-map-full.jpg</a>