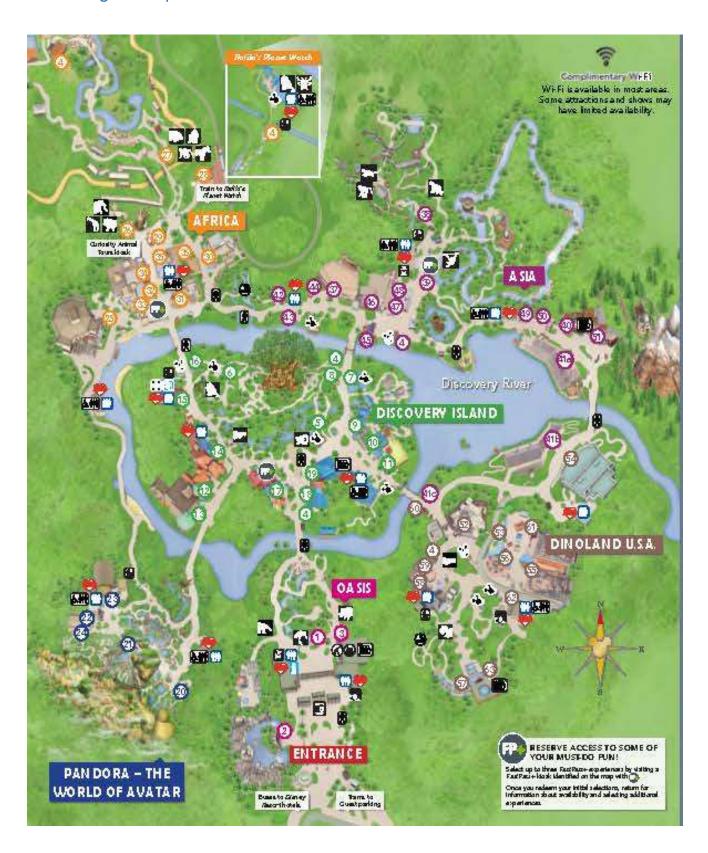

these specific Disney Villains After Hours event nights will go on sale April 29.

Here are the event dates for Disney Villains After Hours:

#### Thursday, June 13, 2019

Joining us for this year's event? Be sure to share your experience with us using #VillainsAfterHours.

## What To Do's

- 1. **The Hei Hei Cone** is a blue cone that is filled with a layer of Pineapple DOLE Whip®, Raspberry Soft-serve, Sugar-Piece eyes, and a Sour Candy 'Comb'. Doesn't it look amazing?! This cone is found exclusively at Aloha Isle. You can get your very own Hei Hei Cone for only \$5.49.—
- 2. Trader Sam's Drinks and show Menu Link
- 3. Resort Hop- Coronado Springs and Fort Wilderness

# Park Maps Magic Kingdom Map





#### **Epcot Map**





### **Hollywood Studios Map**





# **Animal Kingdom Map**





# **Disney Springs Map**



#### SERIOUS SHOPPING

#### Fashions & Sportswear

- Fit2Run, The Runner's Superstore
- 5. 13

- Curl® by Sammy Duvall United World Soccer Tommy Bahama Lucky Brand 49
- 50. 52. American Threads ZARA
- Columbia Sportswear

- 63.
- Everything But Water Lilly Pulitzer Free People JOHNNY WAS
- kate spade new york Vince Camuto LACOSTE 69.
- Shore
- Stance
- Superdry 2017 Oakley
- 71. 73. 74. 75. 77. 78.
- Volcom Levi's<sup>6</sup>
- 79.
- Anthropologie
- francesca's UNDER ARMOUR® BRAND HOUSE
- 96. UNIQUO
- Twenty Eight & Main at Marketplace Co-Op
- 108. Tren-D 125. Disney Design-a-Tee Presented by Hanes\*

#### Toys & Games

- Super Hero Headquarters
  Star Wars™ Galactic Outpost
  Dino-Store at T-REX™
  Build-A-Dino® by Build-A-Bear Workshop® 98.
- at T-REX™ 100