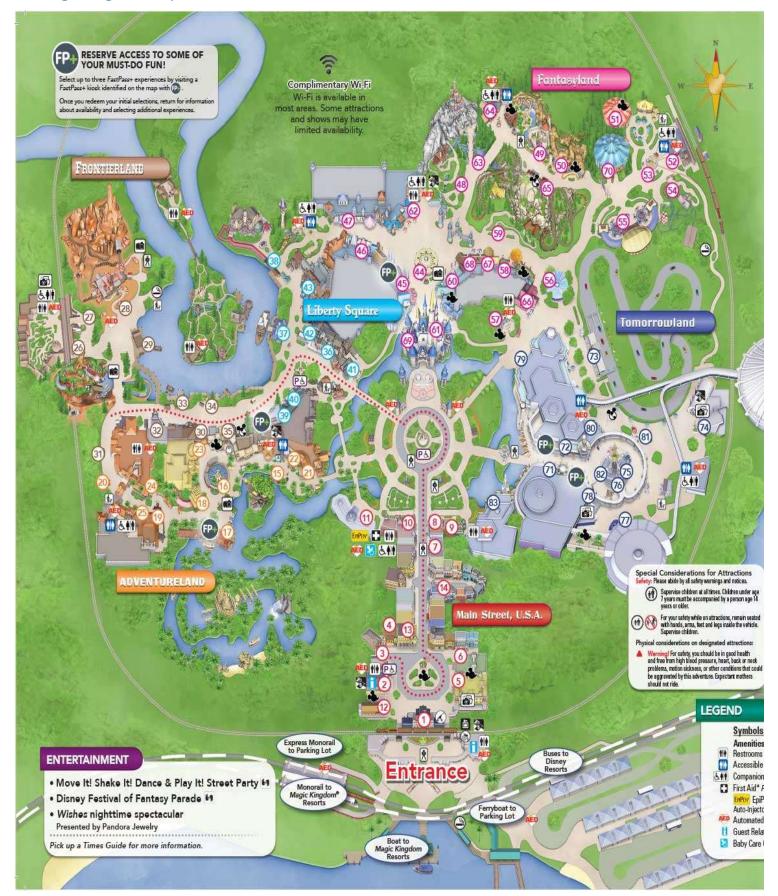

Members can take advantage of a \$30 discount and purchase tickets for \$109. Tickets for these specific Disney Villains After Hours event nights will go on sale April 29.

Here are the event dates for Disney Villains After Hours:

#### Thursday, June 13, 2019

Joining us for this year's event? Be sure to share your experience with us using #VillainsAfterHours.

## What To Do's

- 1. **The Hei Hei Cone** is a blue cone that is filled with a layer of Pineapple DOLE Whip®, Raspberry Soft-serve, Sugar-Piece eyes, and a Sour Candy 'Comb'. Doesn't it look amazing?! This cone is found exclusively at Aloha Isle. You can get your very own Hei Hei Cone for only \$5.49.—
- 2. Trader Sam's Drinks and show Menu Link
- 3. Resort Hop- Coronado Springs and Fort Wilderness

# Park Maps Magic Kingdom Map





#### **Epcot Map**





### **Hollywood Studios Map**





# **Animal Kingdom Map**





# **Disney Springs Map**



#### SERIOUS SHOPPING

#### Fashions & Sportswear

- Fit2Run, The Runner's Superstore
- 5. 13

- Curl® by Sammy Duvall United World Soccer Tommy Bahama Lucky Brand 49
- 50. 52. American Threads ZARA
- Columbia Sportswear

- 63.
- Everything But Water Lilly Pulitzer Free People JOHNNY WAS
- kate spade new york Vince Camuto LACOSTE 69.
- Shore
- Stance
- Superdry 2017 Oakley
- 71. 73. 74. 75. 77. 78.
- Volcom Levi's<sup>6</sup>
- 79.
- Anthropologie
- francesca's UNDER ARMOUR® BRAND HOUSE
- 96. UNIQUO
- Twenty Eight & Main at Marketplace Co-Op
- 108. Tren-D 125. Disney Design-a-Tee Presented by Hanes\*

#### Toys & Games

- Super Hero Headquarters
  Star Wars™ Galactic Out